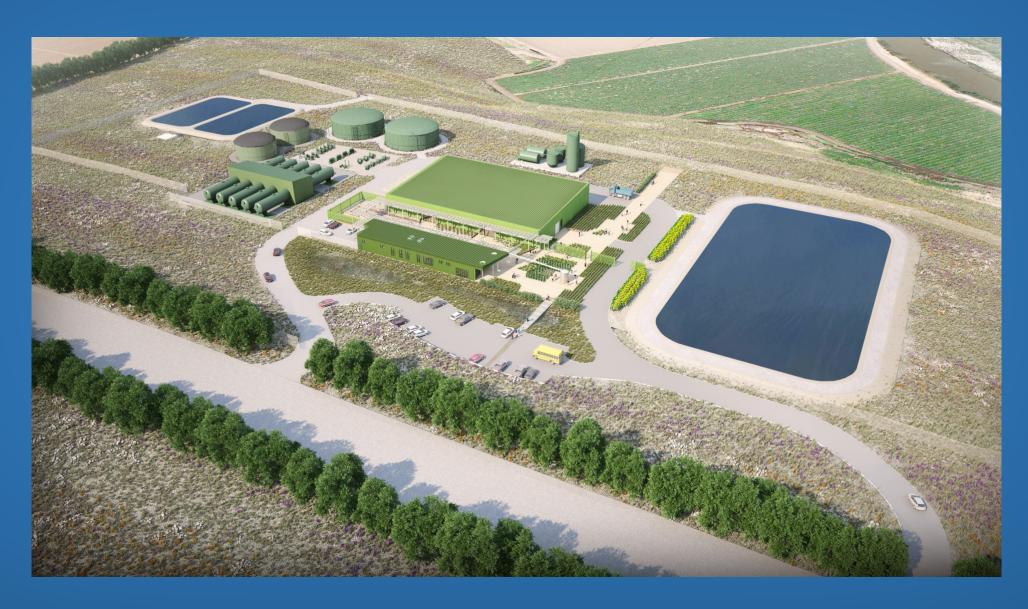

### **PROJECT OVERVIEW**

| Project Component                      | Cost (M)<br>9.6 MGD | Cost (M)<br>6.4 MGD |
|----------------------------------------|---------------------|---------------------|
| Desal Plant                            | \$124               | \$115               |
| Pipelines, Terminal<br>Reservoir & BPS | \$128               | \$128               |
| Intake Wells & Return Systems          | \$86                | \$79                |
| Total Cost                             | \$338               | \$322               |

### **SLANT WELL PROFILE**