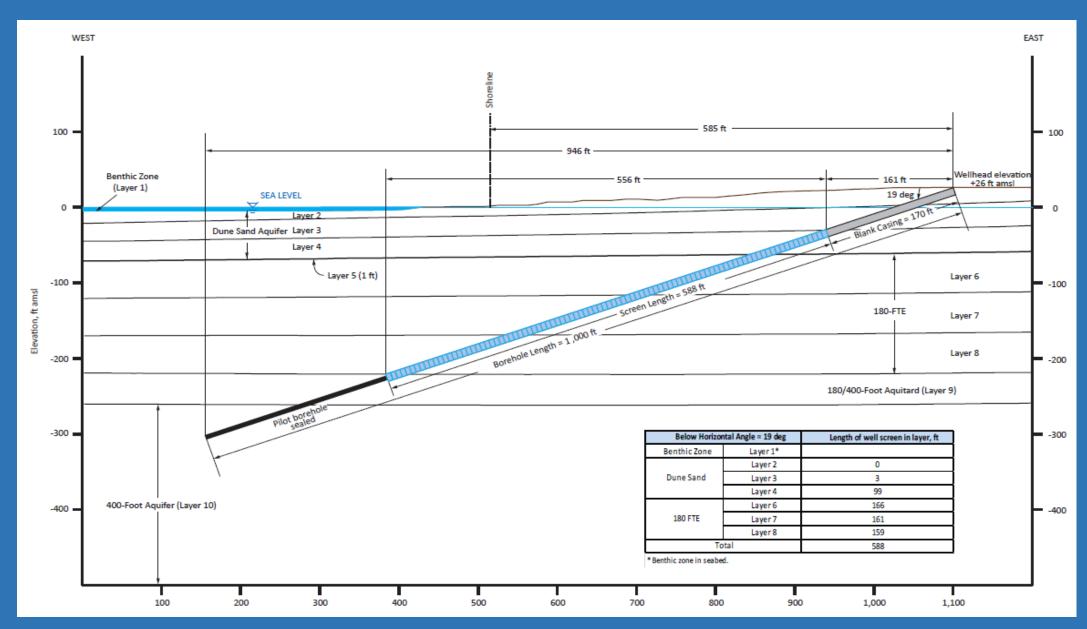

ct Monterey Bay Finish Water Pipeline Marina Groundwater Recharge Injection **Pacific Monterey Pump Station** Seaside Grove Sand To Distribution **ASR Wells** System **Former** Fort Ord Del Rey Monterey Terminal Reservoir

### **PROJECT OVERVIEW**

| Project Component                      | Cost (M)<br>9.6 MGD | Cost (M)<br>6.4 MGD |
|----------------------------------------|---------------------|---------------------|
| Desal Plant                            | \$124               | \$115               |
| Pipelines, Terminal<br>Reservoir & BPS | \$128               | \$128               |
| Intake Wells & Return Systems          | \$86                | \$79                |
| Total Cost                             | \$338               | \$322               |

### **SLANT WELL PROFILE**



### WATER PROJECT

#### **KEY BENEFITS**

- RESTORES CARMEL RIVER
- REPLENISHES SEASIDE BASIN
- MINIMIZES OCEAN LIFE IMPACT
  - SUBSURFACE INTAKES
  - DIFFUSED OUTFALL
- SEEKS GREEN ENERGY SOURCES



## PUBLIC PARTICIPATION

- Governance
- Public investment reduce cost
- Environmental slant wells, diffused outfall
- Salinas Basin aquifer modeling, Hydro Working Group
  - Consensus 16-party settlement
    - CALIFORNIA AMERICAN WATER
    - CITIZENS FOR PUBLIC WATER
    - CITY OF PACIFIC GROVE
    - COALITION OF PENINSULA BUSINESSES
    - COUNTY OF MONTEREY
    - DIVISION OF RATEPAYERS ADVOCATES
    - LANDWATCH MONTEREY COUNTY
    - MONTEREY COUNTY FARM BEREAU
    - MONTEREY COUNTY WATER RESOURCES AGENCY
    - MONTEREY PENINSULA REGIONAL WATER AUTHORITY
    - MONTEREY PENINSULA WATER MANAGE