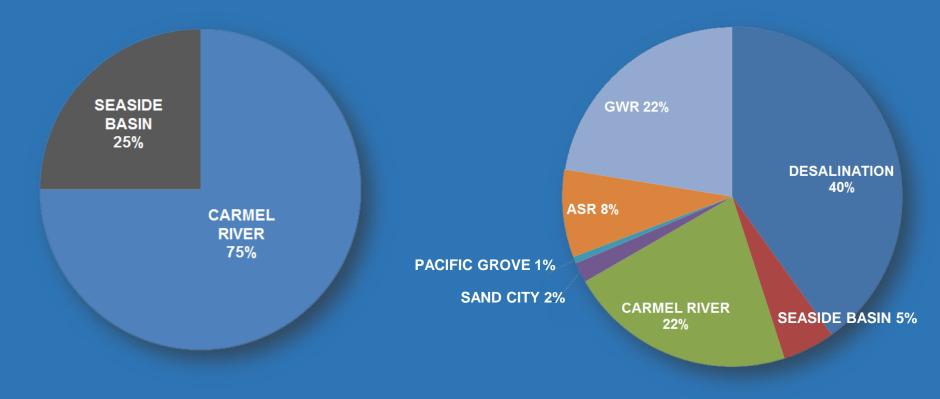

### WATER SOURCES

#### **TODAY/TOMORROW**

**HISTORIC WATER SOURCES** 

**FUTURE WATER SOURCES** 