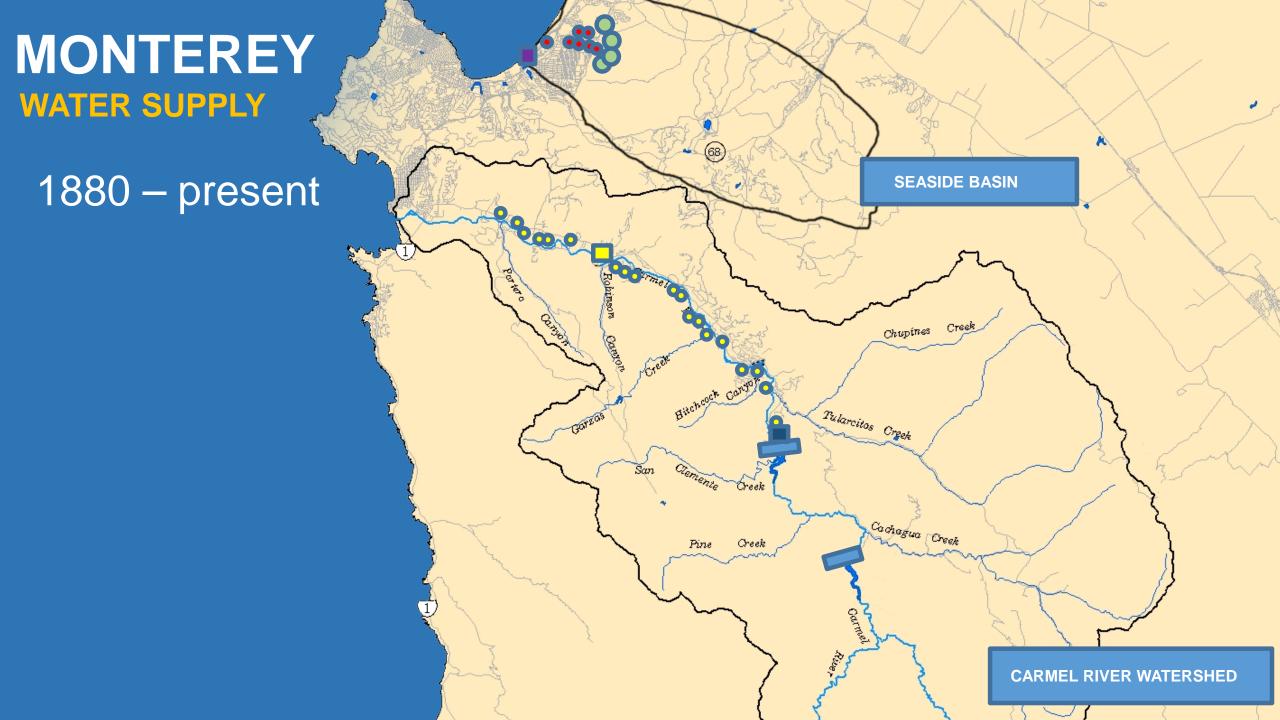

# MONTEREY PENINSULA WATER SUPPLY PROJECT

& HISTORICAL CONTEXT







#### 1916-2016

CAL AM WATER PRODUCTION

MAIN SYSTEM BY SOURCE

AUGUST

1977

Severe drought

 Inflow was approximately 4% of the long-term average **SEPTEMBER** 

1992
Drought

JUNE

1995

SWRCB issues order 95-10

**AUGUST** 

1997

Steelhead listed as "threatened"

**OCTOBER** 

2009

Cease and Desist Order

**DECEMBER** 

2010

CPUC approves
Regional Desal project

**APRIL** 

2012

MPWSP application filed with CPUC

#### Monterey Peninsula Water Supply Project (MPWSP)



### WATER SOURCES

#### **TODAY/TOMORROW**



**HISTORIC WATER SOURCES** 

**FUTURE WATER SOURCES** 

#### Monterey County Castroville Return Desal Plant Brine Discharge via Existing MRWPCA Outfall Project Location Slant Intake Wells **Groundwater** Recharge Advanced Treatment Plant Castroville Seawater Intrusion