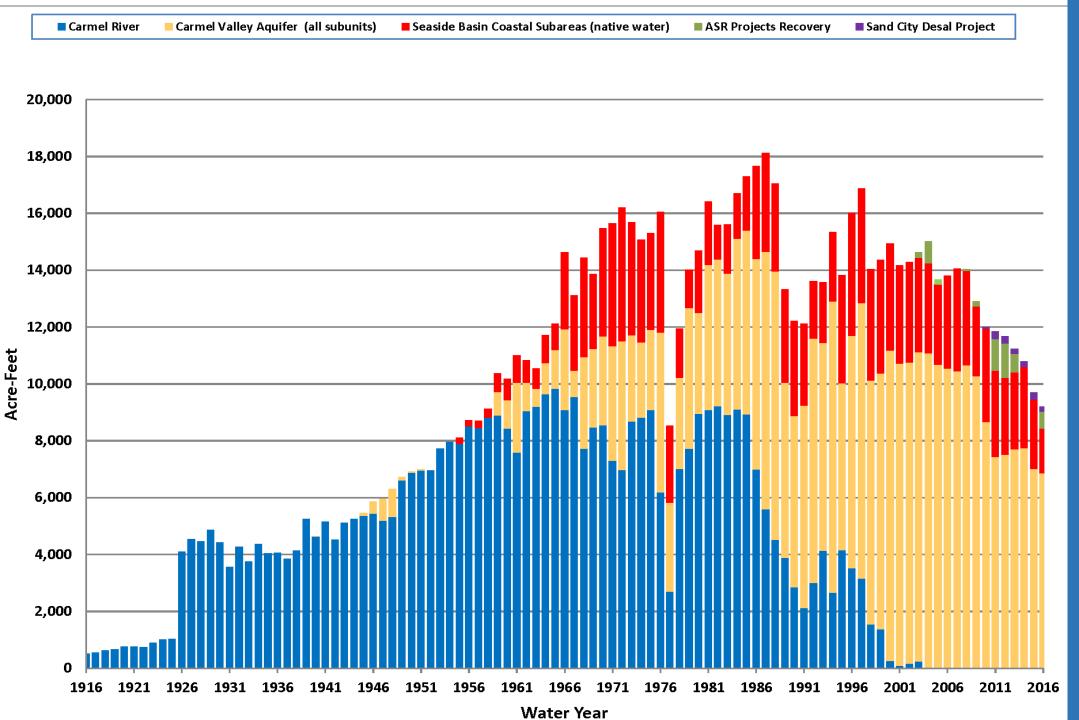

#### 1916-2016

CAL AM WATER PRODUCTION

MAIN SYSTEM BY SOURCE

AUGUST

1977

Severe drought

 Inflow was approximately 4% of the long-term average **SEPTEMBER** 

1992
Drought

JUNE

1995

SWRCB issues order 95-10

**AUGUST** 

1997

Steelhead listed as "threatened"

**OCTOBER** 

2009

Cease and Desist Order

**DECEMBER** 

2010

CPUC approves
Regional Desal project

**APRIL** 

2012

MPWSP application filed with CPUC