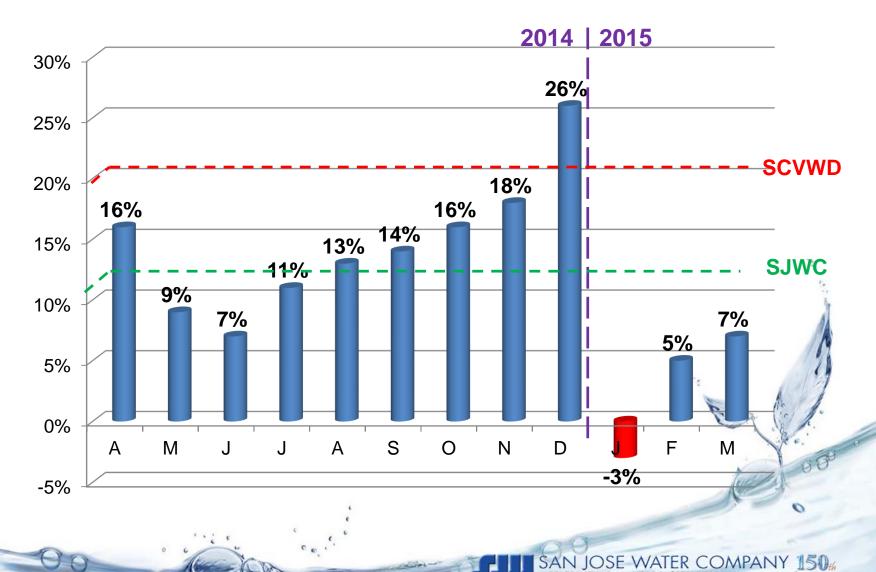

#### **Results**

SAN JOSE WATER COMPANY 150th CELEBRATING 150 YEARS of SERVICE ~ 1866 - 2016 Anniversary

#### Results