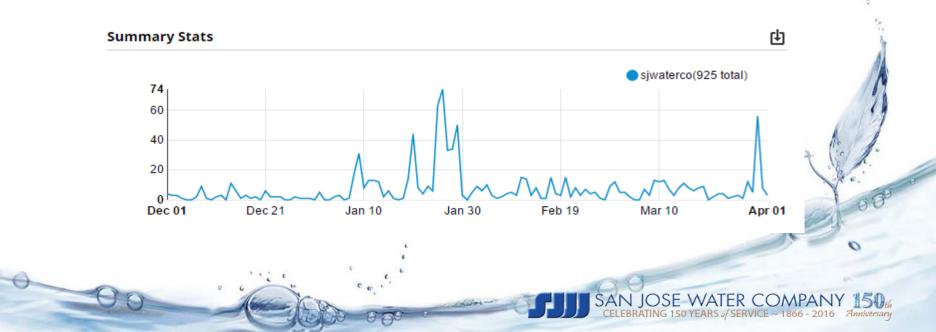

#### **Social Media**

- Engage/inform larger audience
- Drive web traffic/increase digital transactions
- Establish thought leadership

Dec 1, 2015 - Apr 1, 2016