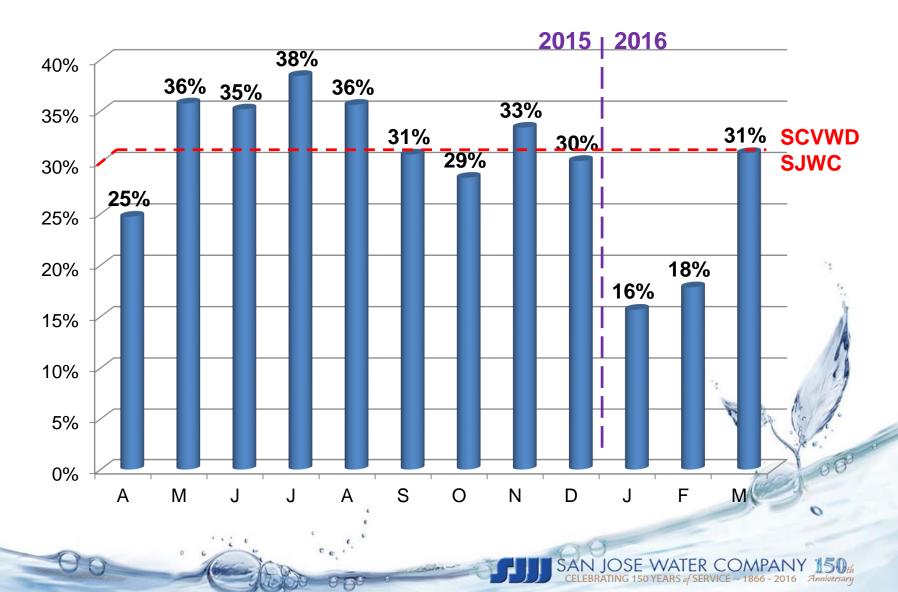

#### **Results**

SAN JOSE WATER COMPANY 150th CELEBRATING 150 YEARS of SERVICE ~ 1866 - 2016 Anniversary

#### Results